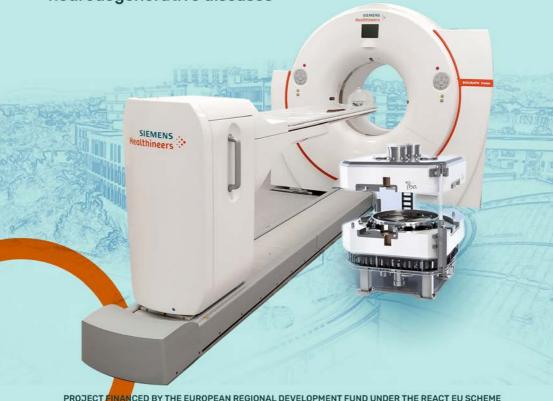

Pet-scan and Technologies

#### AVANCED

The PET-scan is a high-precision device that detects cancer cells, and is also used to diagnose heart and neurological diseases.

The "long axial field of view" PET Scan in Martinique, 1st installed in France, enables faster and more accurate imaging, while reducing radiotracer doses.

This equipment puts Martinique among the top 10 worldwide centers in terms of radiotracer doses.

The cyclotron enables the production of radioisotopes used for these high-precision examinations, thereby enhancing diagnostic capabilities.