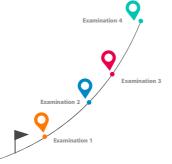

#### ■ «ONE DAY»

The «One Day» pathway allows several examinations to be carried out in a single day, improving the comfort and experience of the patient.