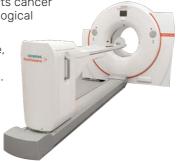

Pet-scan and Technologies

#### AVANCED

The PET-scan is a high-precision device that detects cancer cells, and is also used to diagnose heart and neurological diseases.

The "long axial field of view" PET Scan in Martinique, 1st installed in France, enables faster and more accurate imaging, while reducing radiotracer doses.

This equipment puts Martinique among the top 10 worldwide centers in terms of radiotracer doses.

The cyclotron enables the production of radioisotopes used for these high-precision examinations, thereby enhancing diagnostic capabilities.